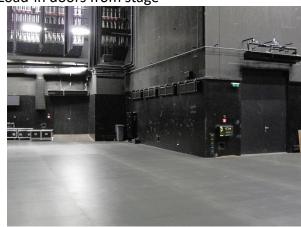

## **VENUE SITEMAP:**

LOADING AREA DIRECTIONS: hRps://rb.gy/1gtu4

Loading area is on Krooni Street (on the back side of the Hall)

Load-in doors from outside

Load-in doors measures: Small (2200 x 2200); Big (2100 x 3300).