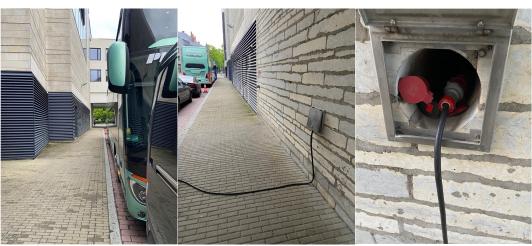

## LOADING AREA POWER CONNECTION FOR A NIGHTLINER:

VIEW FROM THE ARTIST ENTRANCE

VIEW TO THE ARTIST DOOR

CONNECTION HATCH