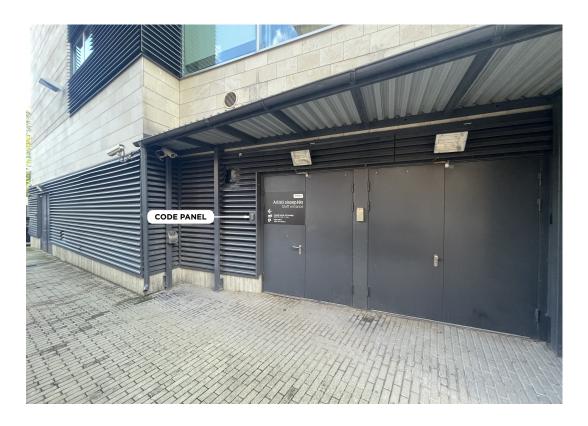

## **VENUE SITEMAP:**

LOADING AREA DIRECTIONS: hRps://rb.gy/1gtu4

Loading area is on Krooni Street (on the back side of the Hall)

Load-in doors from outside

Load-in doors measures: Small (2200 x 2200); Big (2100 x 3300).

## **ARTIST & CREW ENTRANCE:**