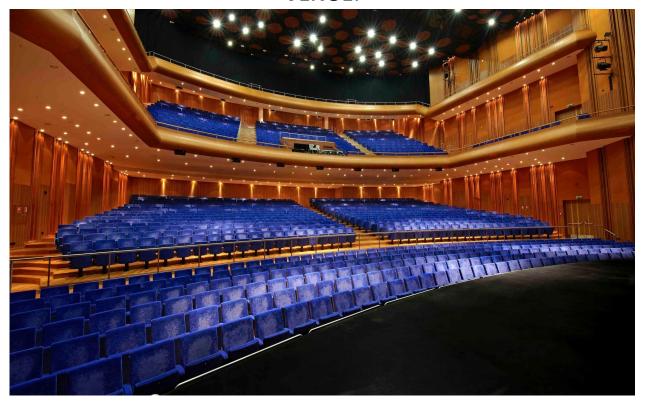

## **VENUE:**

#### **CAPACITY:**

Floor 1030, 1st balcony 491, 2nd balcony 308. **Total - 1829** 

In combined mode - seated 1517, standing 400. **Total – 1916**Rows 1 -8 are removable (313 seats)