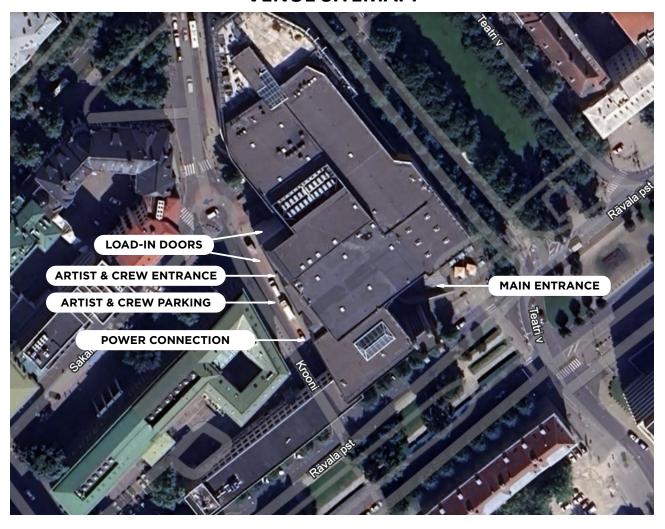

## **VENUE SITEMAP:**

LOADING AREA DIRECTIONS: hRps://rb.gy/1gtu4

Loading area is on Krooni Street (on the back side of the Hall)

Load-in doors from outside

Load-in doors measures: Small (2200 x 2200); Big (2100 x 3300).

## **ARTIST & CREW ENTRANCE:**