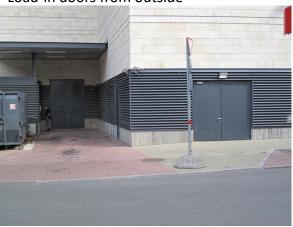

## **VENUE SITEMAP:**

LOADING AREA DIRECTIONS: hRps://rb.gy/1gtu4

Loading area is on Krooni Street (on the back side of the Hall)

Load-in doors from outside

Load-in doors measures: Small (2200 x 2200); Big (2100 x 3300).